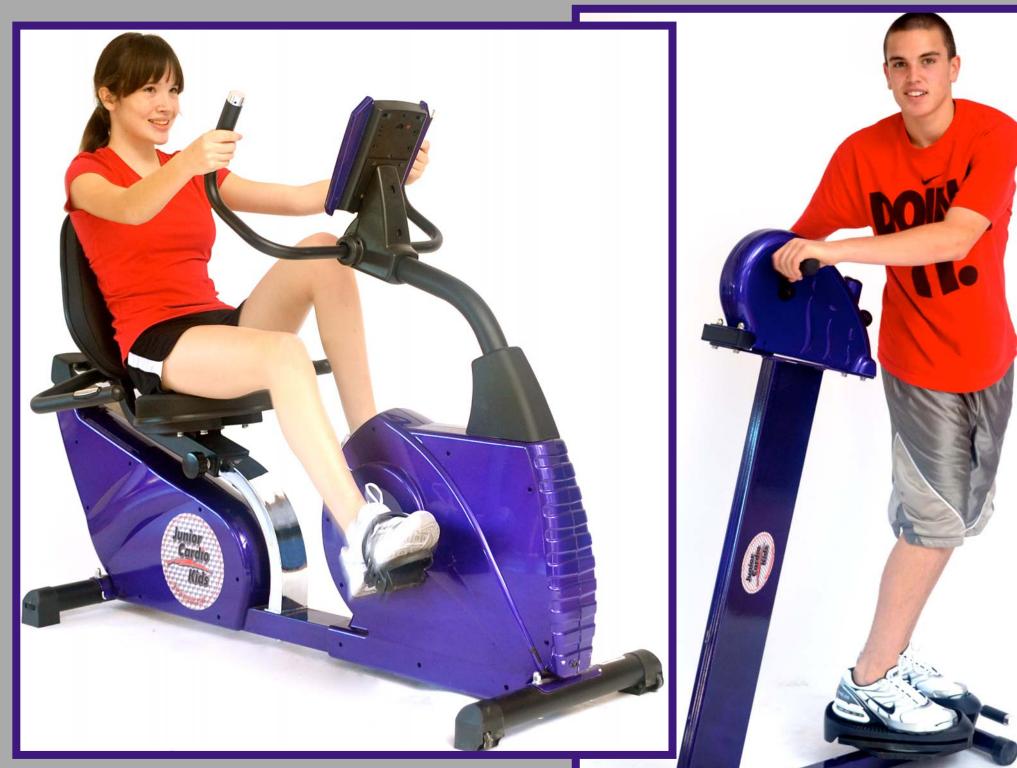

## 661 HRC Cardio Kids Fully Recumbent Bike

This fully recumbent exercise bike provides computer programs that allow facility operators to keep children in a specific cardiovascular zone. This is our most comfortable bike and comes with all the bells and whistles including four different adjustable computer programs. (L=65" W=20" HT=45") Shipping Weight=150lbs

## 614 Standing Dual Action Core Trainer