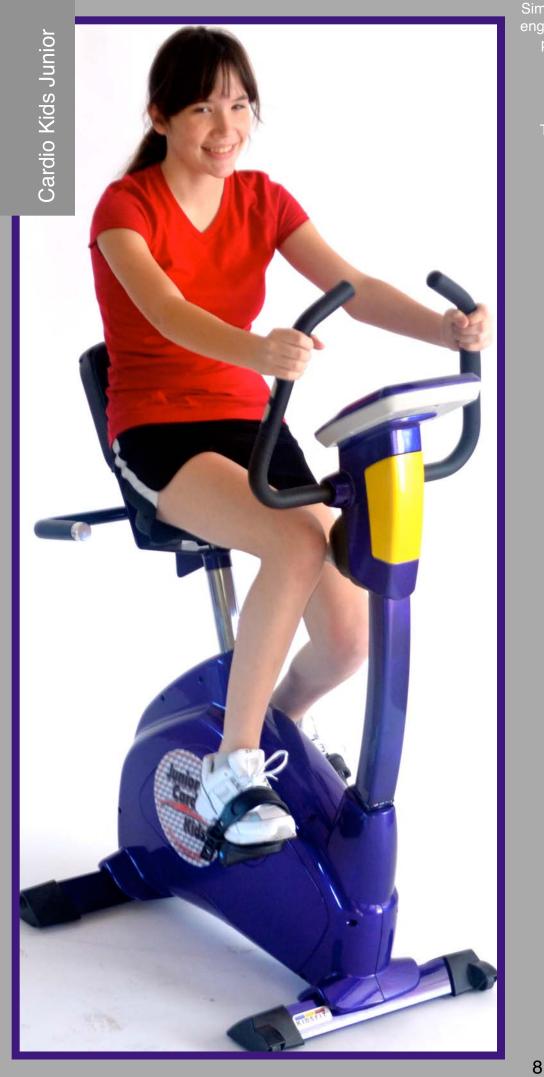

## 665 Junior Total Body Kidz Cycle

This total body exercise machine works with both upper and lower body at the same time, or individually. The onboard computer provides different programs according to the needs of the user and instructor. Bike is fully adjustable and the built in wheel system makes this unit extremely portable. (L=60" W=24" HT=56")