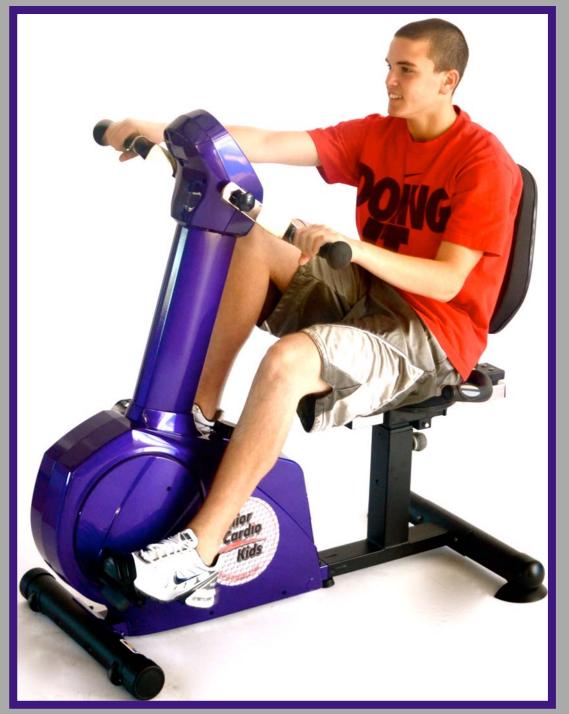

## 665 Junior Total Body Kidz Cycle

This total body exercise machine works with both upper and lower body at the same time, or individually. The onboard computer provides different programs according to the needs of the user and instructor. Bike is fully adjustable and the built in wheel system makes this unit extremely portable. (L=60" W=24" HT=56")