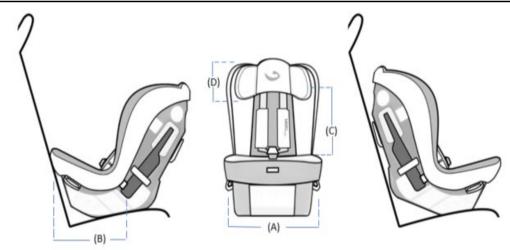

## Measurements

Seat Width Maximum **(A)** Seat Depth **(B)** Height of Shoulder Strap Slots **(C)** Back Height (Top of Head) Maximum **(D)** Head Support Height Range Minimum Head Support Height Range Maximum Head Support Height Exterior Shell Width (W), Depth (D), Height (H) Interior Shell Width (W), Depth (D), Height (H) Minimum User Weight Maximum User Weight Maximum User Height Product Weight

### Quokka Inches 11" 11" 7 ½", 9 ½", 11 ½", 13 ½" 21" 13 ½" 19 ½" 6 ½" 16" x 23" x 23 ½" 11" x 11" x 21" 5 lbs. 39.6 lbs. (including cast weight) 41" 15.8 lbs.

|             | <ul> <li>Quokka Seat, One Size, Black Shell</li> <li>Head Support (Red)</li> <li>5-Point Safety Harness</li> <li>Harness Padded Covers</li> <li>Seat Cover (Red/Black Trim)</li> <li>Spica Positioning Wedge</li> <li>LATCH System (Lower Anchors and Tether Strap)</li> </ul> |              |          |          |           |  |  |
|-------------|--------------------------------------------------------------------------------------------------------------------------------------------------------------------------------------------------------------------------------------------------------------------------------|--------------|----------|----------|-----------|--|--|
| 7           | Description                                                                                                                                                                                                                                                                    |              | Size     | Part No. | USD Price |  |  |
|             | □Quokka Seat, (Red/Black Trim)                                                                                                                                                                                                                                                 |              | One Size | 905371-2 | \$700     |  |  |
| Accessories | Description                                                                                                                                                                                                                                                                    | Measurements | Size     | Part No. | USD Price |  |  |
|             | □ Piddle Pad, Incontinence Pad                                                                                                                                                                                                                                                 |              | Small    | 905385   | \$42      |  |  |
| Spare Parts | Description                                                                                                                                                                                                                                                                    | Measurements | Size     | Part No. | USD Price |  |  |
|             | Harness Buckle & Strap * *Replacement for standard part                                                                                                                                                                                                                        | 6"           | Standard | 905386   | \$20      |  |  |
|             | ☐ Harness Buckle & Strap                                                                                                                                                                                                                                                       | 10"          | XL       | 905387   | \$20      |  |  |
|             | □ Replacement Seat Cover                                                                                                                                                                                                                                                       |              | One Size | 905376-2 | \$165     |  |  |
|             | □ Replacement 5-Point Harness                                                                                                                                                                                                                                                  |              | One Size | 905378   | \$85      |  |  |
|             | □Extra Tether Strap                                                                                                                                                                                                                                                            |              | One Size | 905375   | \$46      |  |  |
|             | □ Extra Lower Anchor Strap                                                                                                                                                                                                                                                     |              | One Size | 905374   | \$46      |  |  |
|             | □ Spica Wedge Positioning System                                                                                                                                                                                                                                               | ı            | One Size | 905373   | \$30      |  |  |
|             | □ Replacement Headrest                                                                                                                                                                                                                                                         |              | One Size | 905377-2 | \$50      |  |  |
|             | □ Replacement Shoulder Protectors 7"                                                                                                                                                                                                                                           |              |          | 905383   | \$43      |  |  |
|             | □ Replacement Shoulder Protectors 4"                                                                                                                                                                                                                                           |              |          | 905384   | \$43      |  |  |
|             | ☐ Belt Locking Clip Set                                                                                                                                                                                                                                                        |              | Pair     | 905382   | \$15      |  |  |