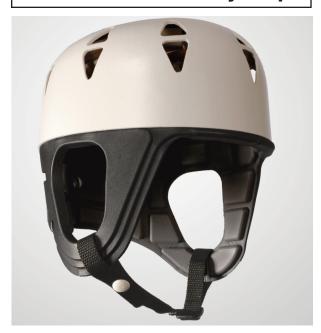

## #9709 Hard Comfy Cap

A lightweight helmet made with a compression molded inner foam liner, attached to a hard plastic exterior. This helmet offers the same comfortable fit as the Soft model. The Hard Comfy Cap is extremely well ventilated, retaining limited body hear.

Easy to clean with soap and water, towel dry.

Available in (3) sizes, based on head circumference at eyebrow level.

Small(21"-21.5") Med (22"-22.5") Large(23"-23.5")

Color: Silver Gray Liner with a Cream Colored Hard Shell Exterior,

with Chin Strap. Weight: 11.5 oz