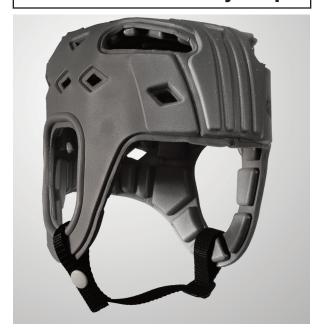

## #9708 Soft Comfy Cap

A soft, lightweight helmet made of compression molded foam. The stylish head hugging design offers a uniquely comfortable fit.

The Soft Comfy Cap allows for maximum ventilation and retains limited body heat.

Easy to clean with soap and water, towel dry.

Available in (3) sizes, based on head circumference at eyebrow level.

Small(21"-21.5") Med (22"-22.5") Large(23"-23.5")

Color: Silver Gray, with Chin Strap.

Weight: 3 oz