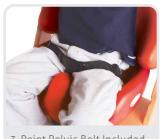

3-Point Pelvic Belt Included.

Optional Soft-Touch® Seat and Back Cushions can be used for additional comfort.

| Height Right™ Chair - 61000000       |                    |
|--------------------------------------|--------------------|
| Seat Plate                           | 16.5"W × 9.25"D    |
| Seat Plate Height Range (from floor) | 16.5" - 24"        |
| Foot Plate                           | 11.5"W × 16.5"D    |
| Foot Plate Height Range (from floor) | 4" - 15"           |
| Tray                                 | 19"W × 8"D         |
| Tray Height to Floor                 | 26"                |
| Weight Capacity                      | 250lbs.            |
| Overall                              | 17"W × 21"D × 33"H |