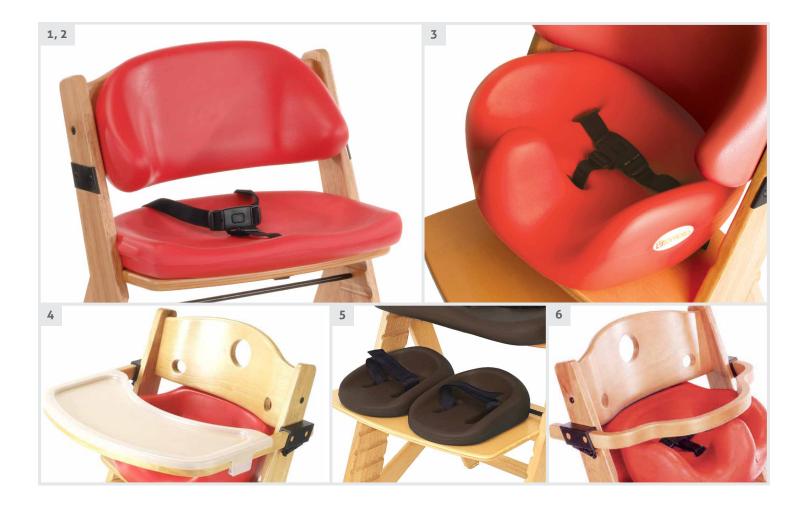

## **Accessories**

- 1 Soft-Touch® Seat Cushion 61040001 Cherry 61040002 Lilac 61040005 Chocolate
- **Wooden Tray with Cover** 61010000

**Additional Tray Cover** 61020000

- 2 Soft-Touch® Back Cushion 61050001 Cherry 61050002 Lilac 61050005 Chocolate
- 5 Optional Footcups 61060005 Chocolate, Pair
- **Sarly Pelvic Positioner** 61070001 Cherry 61070002 Lilac 61070005 Chocolate
- **Grab Rail** 61030000