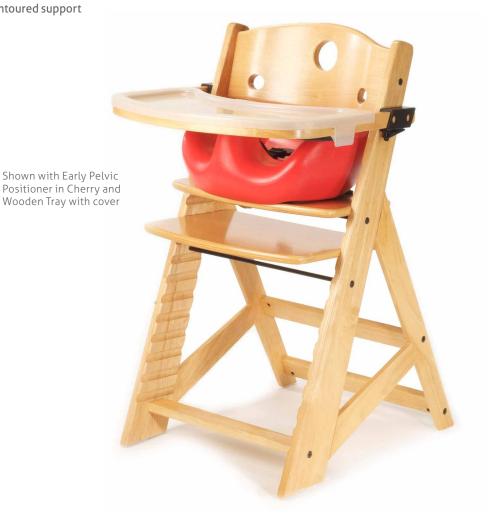

## Simple Support that Grows

- Designed to grow with your child from 6 months up to 250lbs, with depth and height adjustable seat plate and foot plate
- **NEW** Early Pelvic Positioner offers contoured support starting from 6 months

3-Point Pelvic Belt Included.

Optional Soft-Touch® Seat and Back Cushions can be used for additional comfort.

| Height Right™ Chair - 61000000       |                    |
|--------------------------------------|--------------------|
| Seat Plate                           | 16.5"W × 9.25"D    |
| Seat Plate Height Range (from floor) | 16.5" - 24"        |
| Foot Plate                           | 11.5"W × 16.5"D    |
| Foot Plate Height Range (from floor) | 4" - 15"           |
| Tray                                 | 19"W × 8"D         |
| Tray Height to Floor                 | 26"                |
| Weight Capacity                      | 250lbs.            |
| Overall                              | 17"W × 21"D × 33"H |

## **Accessories**

- 1 Soft-Touch® Seat Cushion 61040001 Cherry 61040002 Lilac 61040005 Chocolate
- **Wooden Tray with Cover** 61010000

**Additional Tray Cover** 61020000

- 2 Soft-Touch® Back Cushion 61050001 Cherry 61050002 Lilac 61050005 Chocolate
- 5 Optional Footcups 61060005 Chocolate, Pair
- **Sarly Pelvic Positioner** 61070001 Cherry 61070002 Lilac 61070005 Chocolate
- **Grab Rail** 61030000