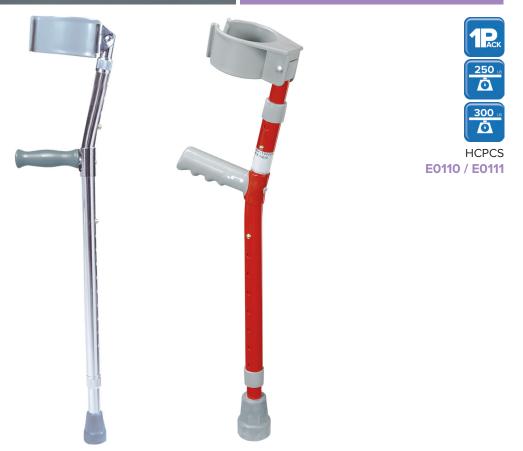

## Aluminum Forearm Crutches

|        | Product      | Product | Product  | Product Carton  | Product Weight |         |
|--------|--------------|---------|----------|-----------------|----------------|---------|
| Item # | Handgrip     | Size    | Weight   | Shipping Weight | Limit          | UOM     |
| 10407R | Vinyl        | Child   | 1 lb.    | 3 lbs.          | 250 lbs.       | 1 pr/bx |
| 10404G | Hard Plastic | Youth   | 2.3 lbs. | 5 lbs.          | 300 lbs.       | 1 pr/bx |

• Vinyl-coated, ergonomically contoured arm cuffs molded for comfort and stability.

- Leg and forearm sections adjust for optimal sizing.
- Extra-large tips for added stability.

| specifications                         |                               |
|----------------------------------------|-------------------------------|
| Cuff Diameter (10407R   10404G)        | 3"   5"                       |
| Handle Height (10407R   10404G)        | 14"-21"   21.5" - 30.5"       |
| Handgrip Height (10407R   10404G)      | 3.75" - 4.75"   7.5" - 10.75" |
| Cuff to Floor Height (10407R   10404G) | 18.5" - 26.5""   30" - 42"    |