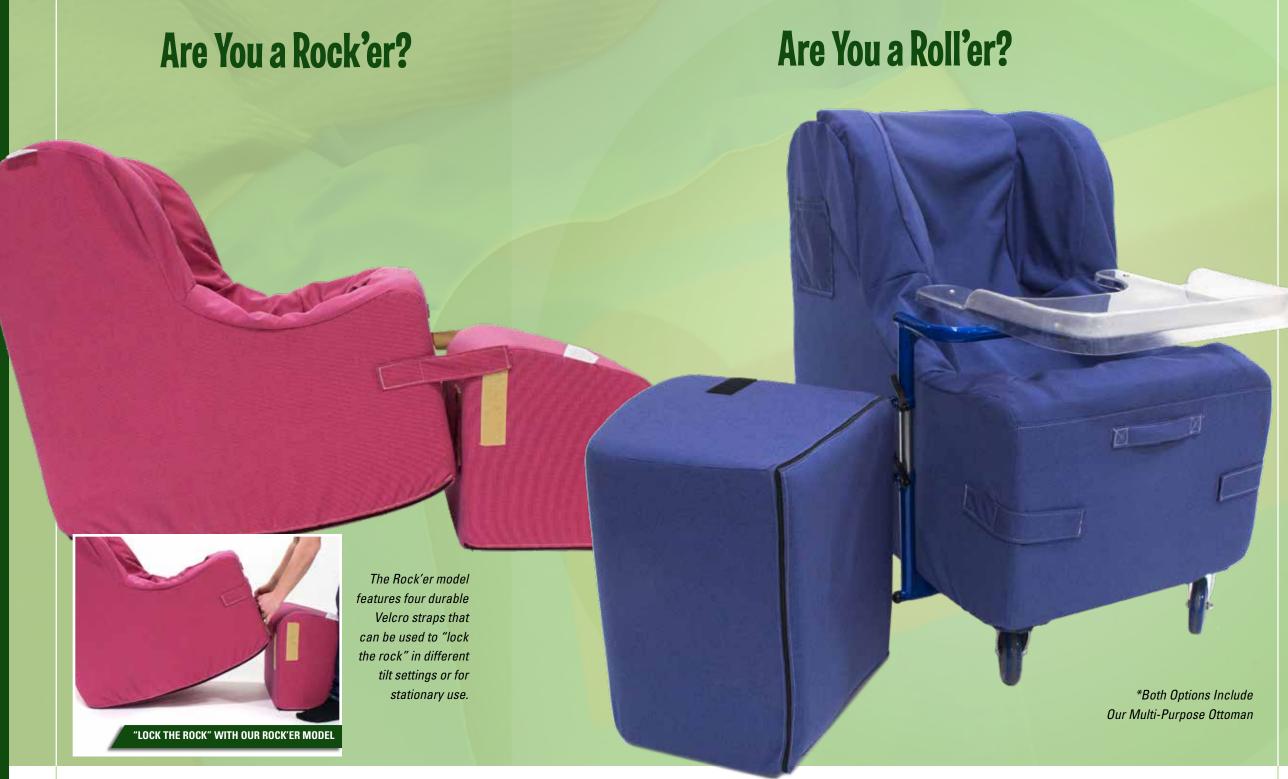

### **STANDARD ROCK'ER\***

- Rocking Base
- Deep-V Foam Design
- Built-In Pommel
- Adjustable Chair Tilt
- 100% Foam Construction
- Lightweight and Portable

\*Please note, the Roll'er model's wooden base allows for accessories such as the Feeding/Activity Tray and Powder-Coated Push Bar to be added.

### **STANDARD ROLL'ER\***

- Rolling Wheelbase with 2 Locking Castors
- Deep-V Foam Design
- Built-In Pommel
- Optional Feeding/Activity Tray
- Optional Pushbar
- Upright Positioning