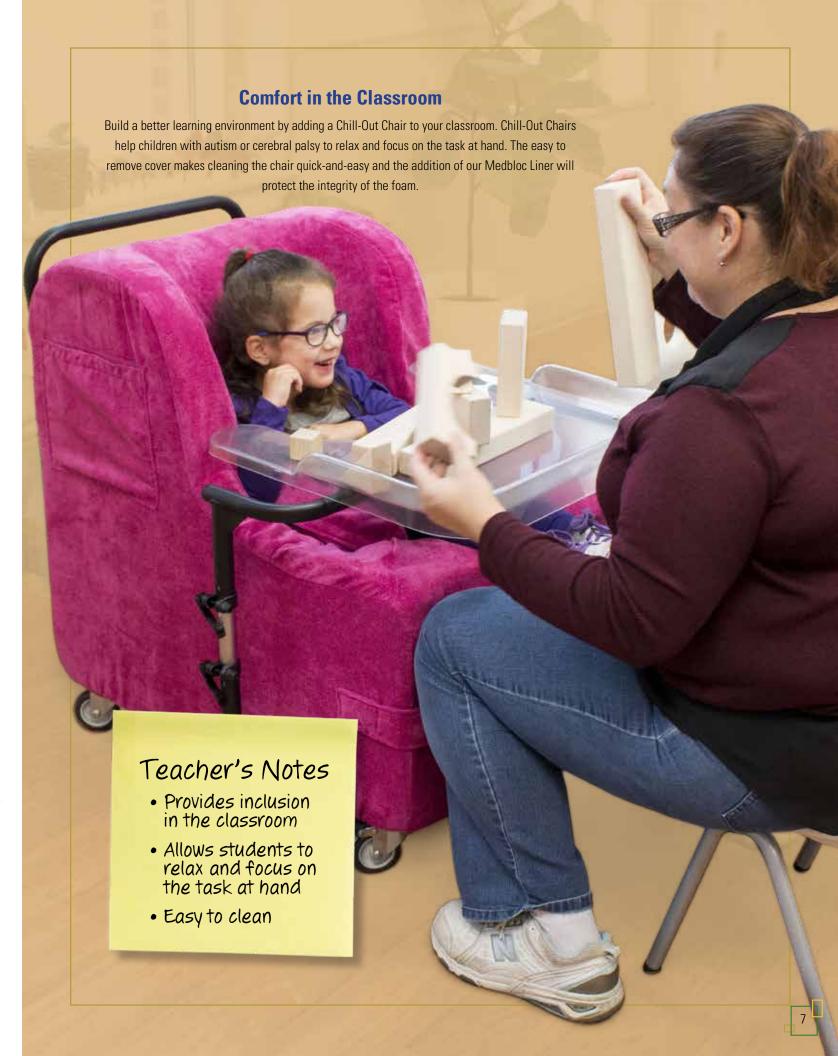

Chill-Out Chairs are part of the Freedom Concepts family of premier, custom-designed products that support an inclusive world for all users and bear our highest commitment to quality. Give your loved ones, clients or students a much needed break from the confines of a wheelchair, the lack of support from a beanbag chair or the restrictions of a stroller. The Chill-Out Chair is designed to look like a traditional piece of furniture, instead of a medical device. This allows your student to fully integrate into a classroom without stigma and your loved one to join the family room without requiring restraints, propping up, or concerns about pressure relief. The Chill-Out Chair provides all of that along with the added benefits of tactile and sensory stimulation. To learn more call us today or visit our website for complete details and available testing locations in your area.