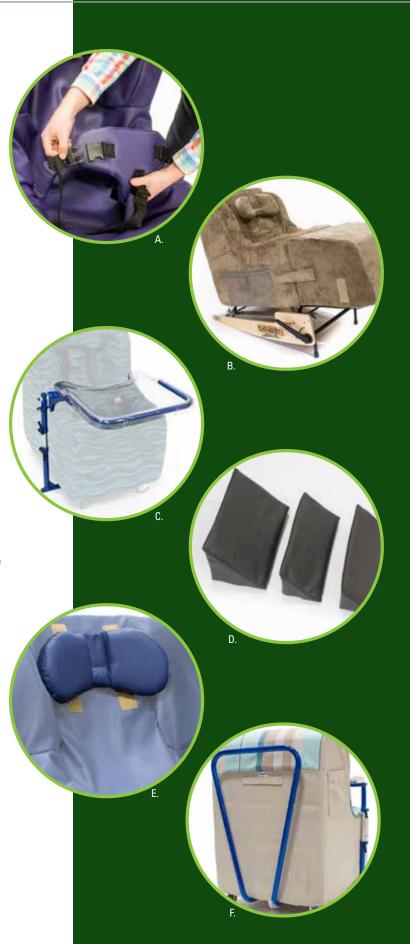

### A) Pelvic Positioning Belt

- Helps maintain upright sitting position
- · Provides pelvic stability
- Prevents user from exiting chair

### B) Rocking Base for Roll'er

- Provides back and forth rocking motion with the Roll'er Chair
- Adds a fixed tilt to the Roll'er Chair when kick stand is engaged
- Includes Ottoman Support Kit, allowing users to rock with the ottoman attached

### C) Feeding/Activity Tray

- Swivels side-to-side and is completely removable
- Adjustable height and locking tray tilt
- Perfect accessory for feeding or play time

### D) 3-Piece Positioning Aids

- Three foam wedges that help add pinpointed pressure
- Available in matching fabric
- Comfortably fills empty space to accommodate future growth

### E) Adjustable Occipital Headrest

- Increase head and neck support for individuals with little head control
- Fully-adjustable to move and grow along with the individual
- Custom-shaved foam head support

### F) Powder-Coated Push Bar

- Allows for precise steering of the Roll'er Chair
- Acts as great storage for the Feeding/Activity Tray accessory
- Available in several powder-coated paint varieties