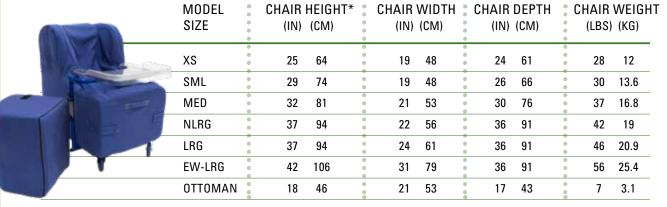

### **Rock'er Unit Dimensions**

|                                                                                                                                                                                                                                                                                                                                                                                                                                                                                                                                                                                                                                                                                                                                                                                                                                                                                                                                                                                                                                                                                                                                                                                                                                                                                                                                                                                                                                                                                                                                                                                                                                                                                                                                                                                                                                                                                                                                                                                                                                                                                                                                | MODEL<br>SIZE | CHAIR HEIGHT<br>(IN) (CM) | CHAIR WIDTH<br>(IN) (CM) | CHAIR DEPTH<br>(IN) (CM) | CHAIR WEIGHT<br>(LBS) (KG) |
|--------------------------------------------------------------------------------------------------------------------------------------------------------------------------------------------------------------------------------------------------------------------------------------------------------------------------------------------------------------------------------------------------------------------------------------------------------------------------------------------------------------------------------------------------------------------------------------------------------------------------------------------------------------------------------------------------------------------------------------------------------------------------------------------------------------------------------------------------------------------------------------------------------------------------------------------------------------------------------------------------------------------------------------------------------------------------------------------------------------------------------------------------------------------------------------------------------------------------------------------------------------------------------------------------------------------------------------------------------------------------------------------------------------------------------------------------------------------------------------------------------------------------------------------------------------------------------------------------------------------------------------------------------------------------------------------------------------------------------------------------------------------------------------------------------------------------------------------------------------------------------------------------------------------------------------------------------------------------------------------------------------------------------------------------------------------------------------------------------------------------------|---------------|---------------------------|--------------------------|--------------------------|----------------------------|
|                                                                                                                                                                                                                                                                                                                                                                                                                                                                                                                                                                                                                                                                                                                                                                                                                                                                                                                                                                                                                                                                                                                                                                                                                                                                                                                                                                                                                                                                                                                                                                                                                                                                                                                                                                                                                                                                                                                                                                                                                                                                                                                                | XS            | 25 64                     | 19 48                    | 24 61                    | 19 8.6                     |
|                                                                                                                                                                                                                                                                                                                                                                                                                                                                                                                                                                                                                                                                                                                                                                                                                                                                                                                                                                                                                                                                                                                                                                                                                                                                                                                                                                                                                                                                                                                                                                                                                                                                                                                                                                                                                                                                                                                                                                                                                                                                                                                                | SML           | 29 74                     | 19 48                    | 26 66                    | 21 9.5                     |
| ALC A                                                                                                                                                                                                                                                                                                                                                                                                                                                                                                                                                                                                                                                                                                                                                                                                                                                                                                                                                                                                                                                                                                                                                                                                                                                                                                                                                                                                                                                                                                                                                                                                                                                                                                                                                                                                                                                                                                                                                                                                                                                                                                                          | MED           | 32 81                     | 21 53                    | 30 76                    | 26 11.8                    |
|                                                                                                                                                                                                                                                                                                                                                                                                                                                                                                                                                                                                                                                                                                                                                                                                                                                                                                                                                                                                                                                                                                                                                                                                                                                                                                                                                                                                                                                                                                                                                                                                                                                                                                                                                                                                                                                                                                                                                                                                                                                                                                                                | NLRG          | 37 94                     | 22 56                    | 36 91                    | 33 15                      |
|                                                                                                                                                                                                                                                                                                                                                                                                                                                                                                                                                                                                                                                                                                                                                                                                                                                                                                                                                                                                                                                                                                                                                                                                                                                                                                                                                                                                                                                                                                                                                                                                                                                                                                                                                                                                                                                                                                                                                                                                                                                                                                                                | LRG           | 37 94                     | 24 61                    | 36 91                    | 36 16.3                    |
| The state of the s | EW-LRG        | 42 106                    | 31 79                    | 36 91                    | 46 20.9                    |
| Hall I                                                                                                                                                                                                                                                                                                                                                                                                                                                                                                                                                                                                                                                                                                                                                                                                                                                                                                                                                                                                                                                                                                                                                                                                                                                                                                                                                                                                                                                                                                                                                                                                                                                                                                                                                                                                                                                                                                                                                                                                                                                                                                                         | OTTOMAN       | 18 46                     | 21 53                    | 17 43                    | 7 3.1                      |
|                                                                                                                                                                                                                                                                                                                                                                                                                                                                                                                                                                                                                                                                                                                                                                                                                                                                                                                                                                                                                                                                                                                                                                                                                                                                                                                                                                                                                                                                                                                                                                                                                                                                                                                                                                                                                                                                                                                                                                                                                                                                                                                                |               |                           | ,                        | _                        |                            |