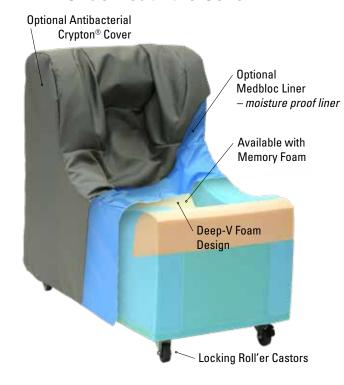

#### COMFORT COMES FIRST

When kids are comfortable, they're relaxed. Every Chill-Out Chair is built with a combination of high-grade foams to help relax spastic muscles and provide the most comfortable sitting experience possible.

#### POSITIONED FOR COMFORT

Every Chill-Out Chair is built using our patented Deep-V foam design. This special cut in the foam works alongside our built-in pommel to give kids and adults a light cocooning hug that helps the body to relax and remain in place. We love helping people discover the freedom from the confines of a wheelchair or lack of support from a beanbag.

#### SANITARY IN SECONDS

We want you to get the best experience out of your Chill-Out Chair. Part of that is making sure it's sanitary and easy-to-clean — don't worry — we've got you covered. Our Crypton® antibacterial fabrics and Medbloc

Liner help protect the foam's integrity and make cleaning time quick and easy.