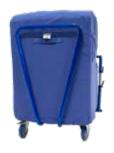

### Spills? No Worries!

Our heat-sealed MedBloc Liner slips over the chair's foam core and protects the hygienic integrity of the chair.