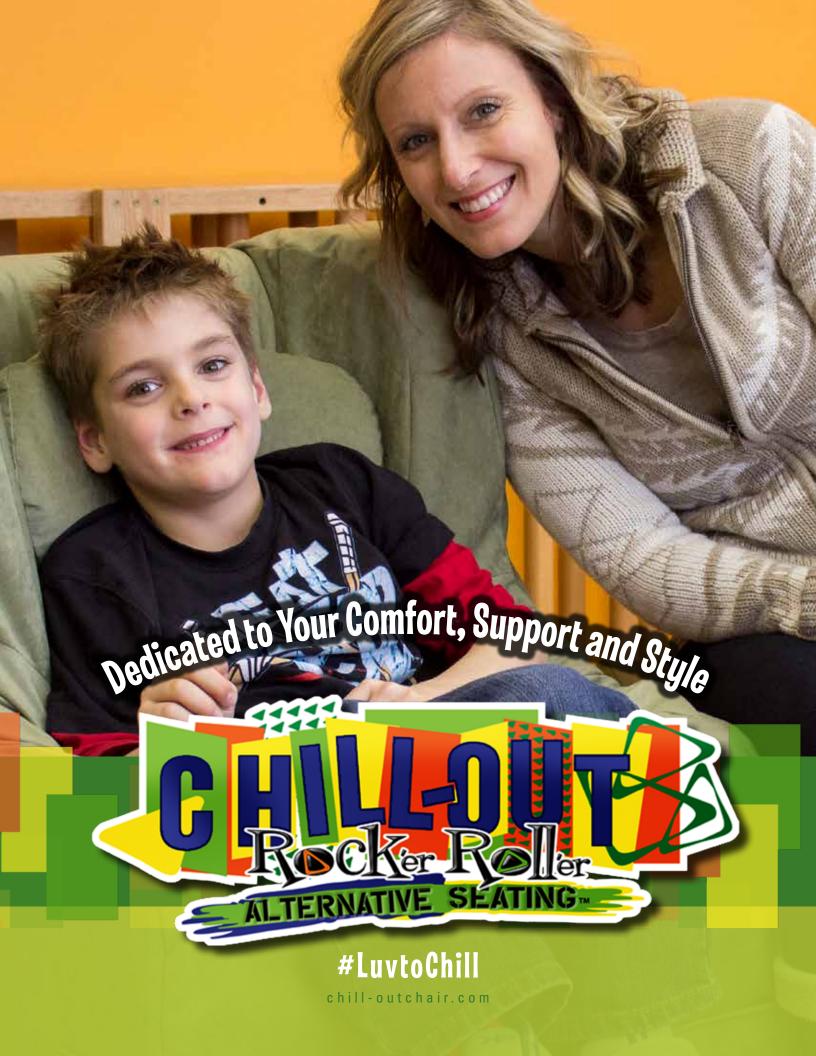

Chill-Out Chairs are part of the Freedom Concepts family of premier, custom-designed products that support an inclusive world for all users and bear our highest commitment to quality. Give your loved ones, clients or students a much needed break from the confines of a wheelchair, the lack of support from a beanbag chair or the restrictions of a stroller. The Chill-Out Chair is designed to look like a traditional piece of furniture, instead of a medical device. This allows your student to fully integrate into a classroom without stigma and your loved one to join the family room without requiring restraints, propping up, or concerns about pressure relief. The Chill-Out Chair provides all of that along with the added benefits of tactile and sensory stimulation. To learn more call us today or visit our website for complete details and available testing locations in your area.

1.800.661.9915

"What Jacoby likes best of all, however, is his ability to sit and play with his twin sister and friends. In his Chill-Out Chair, Jacoby joins us for dinner at our level; he watches baseball and participates fully without requiring such constant attention. It's a relief for the entire family. And no doubt about it, Jacoby enjoys his independence."

-Vanessa Z (Jacoby's Mom)