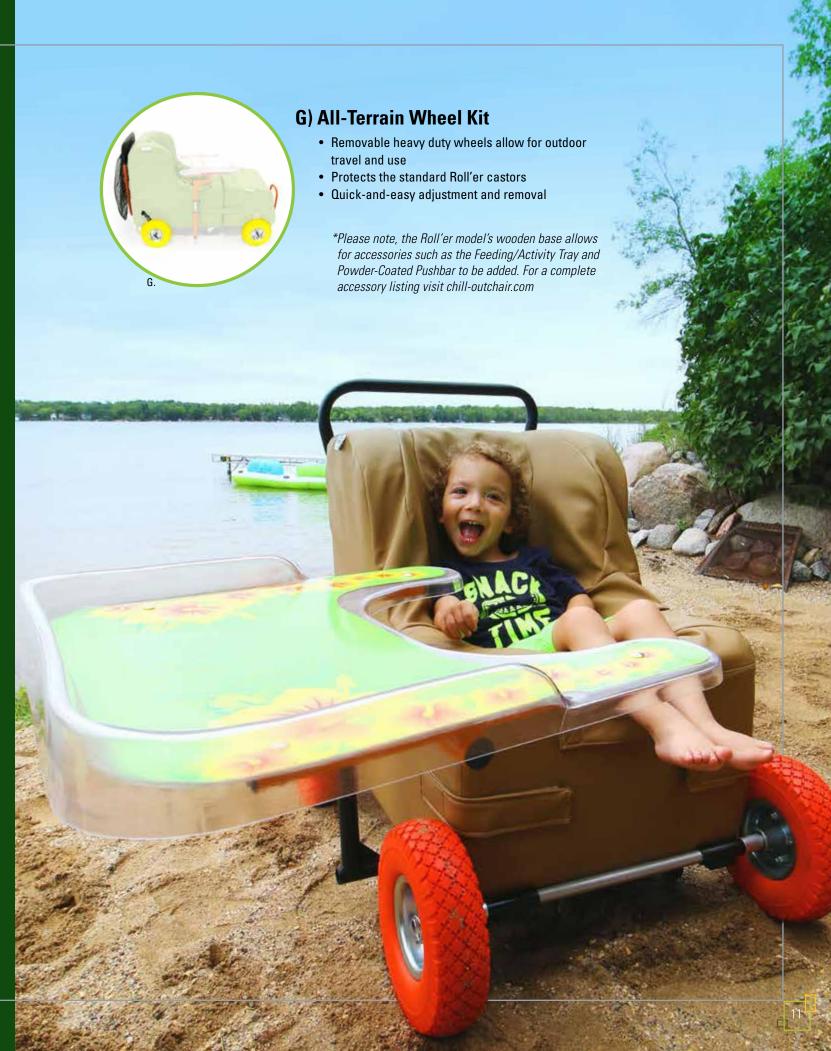

#### **EMBRACE THE ELEMENTS**

Enjoy the outdoors with our new outdoor accessories and fabrics! Our All-Terrain Wheel Kit lets you get out and enjoy the sunshine with your Chill-Out Chair. The removable heavy-duty wheels make navigating rough or bumpy terrain a breeze. With the addition of our Sunbrella® fabric covers, you never have to worry about rain making its way into the foam core. Call us today to find out how Chill-Out Chairs can be part of your next outdoor adventure.