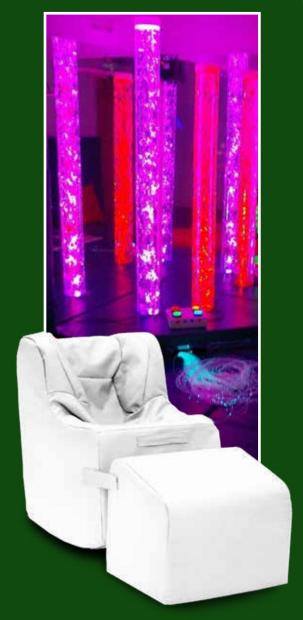

# Stimulating, yet soothing – the Rock'er Chair is the perfect addition to any sensory or Snoezelen® room.

The Rock'er Chair's gentle rocking motion and deep-V foam design provide a relaxing and soothing sensation for those with autism and other developmental disabilities. Call us today to customize your sensory or Snoezelen® Chill-Out Chair.