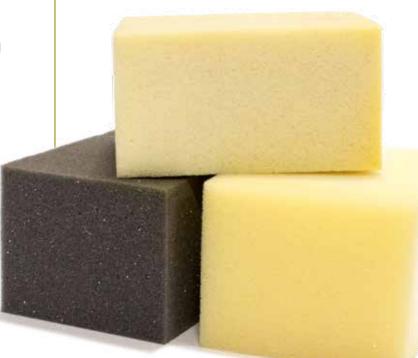

# **Foam Options**

Chill-Out Chairs are made with a variety of specific foam grades. Our density and firmness configurations offer the ultimate in targeted pressure relief, comfort, and support. All of our foams are premium quality, UFAC approved, and CAL TB117 flame resistant.

Available in Two Foam Packages!

#### **ESSENTIAL FOAM**

The Essential Foam package is made of one density to offer great comfort and support for those 100lbs or less. Available upgrades include our Luxury Comfort Package, memory foam, and optional extended warranties.

### TEC FOAM (THERAPIST'S/ EDUCATOR'S RECOMMENDED CHOICE)

The TEC Foam provides soft comfort, firm support, and best durability at all weights. The TEC Foam comes with the Luxury Comfort Package and a standard three-year warranty.