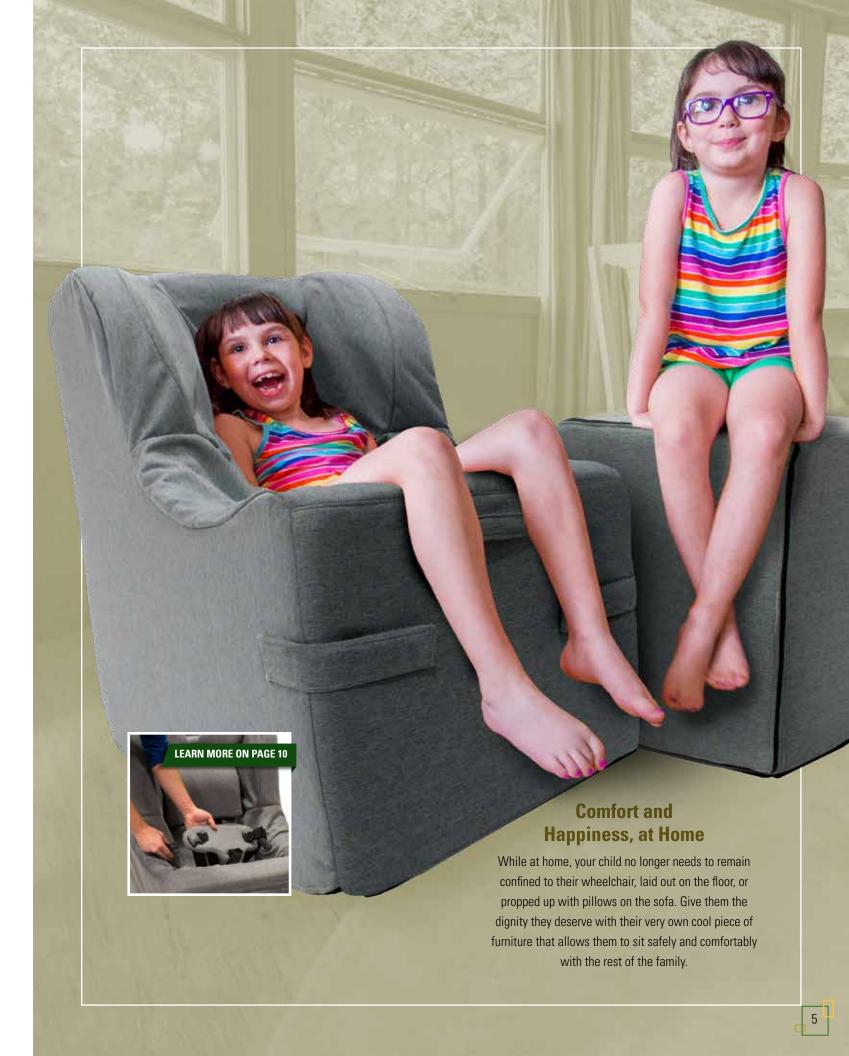

Chill-Out Chairs are part of the Freedom Concepts family of premier, custom-designed products that support an inclusive world for all users and bear our highest commitment to quality. Give your loved ones, clients or students a much needed break from the confines of a wheelchair, the lack of support from a beanbag chair or the restrictions of a stroller. The Chill-Out Chair is designed to look like a traditional piece of furniture, instead of a medical device. This allows your student to fully integrate into a classroom without stigma and your loved one to join the family room without requiring restraints, propping up, or concerns about pressure relief. The Chill-Out Chair provides all of that along with the added benefits of tactile and sensory stimulation. To learn more call us today or visit our website for complete details and available testing locations in your area.