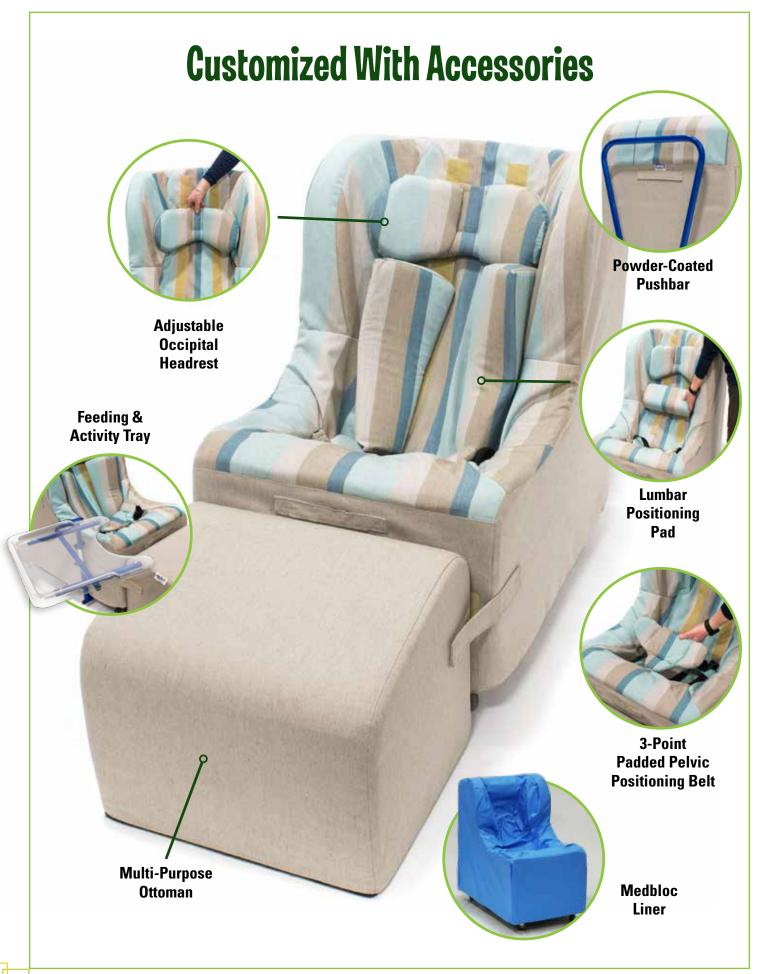

### **Accessories**

### A) Pelvic Positioning Belt

- Helps maintain upright sitting position
- · Provides pelvic stability
- Prevents user from exiting chair

### B) Rocking Base for Roll'er

- Provides back and forth rocking motion with the Roll'er Chair
- Adds a fixed tilt to the Roll'er Chair when kick stand is engaged
- Includes Ottoman Support Kit, allowing users to rock with the ottoman attached

### C) Feeding/Activity Tray

- Swivels side-to-side and is completely removable
- Adjustable height and locking tray tilt
- Perfect accessory for feeding or play time

### D) 3-Piece Positioning Aids

- Three foam wedges that help add pinpointed pressure
- Available in matching fabric
- Comfortably fills empty space to accommodate future growth

### E) Adjustable Occipital Headrest

- Increase head and neck support for individuals with little head control
- Fully-adjustable to move and grow along with the individual
- Custom-shaved foam head support

### F) Powder-Coated Push Bar

- Allows for precise steering of the Roll'er Chair
- Acts as great storage for the Feeding/Activity Tray accessory
- Available in several powder-coated paint varieties