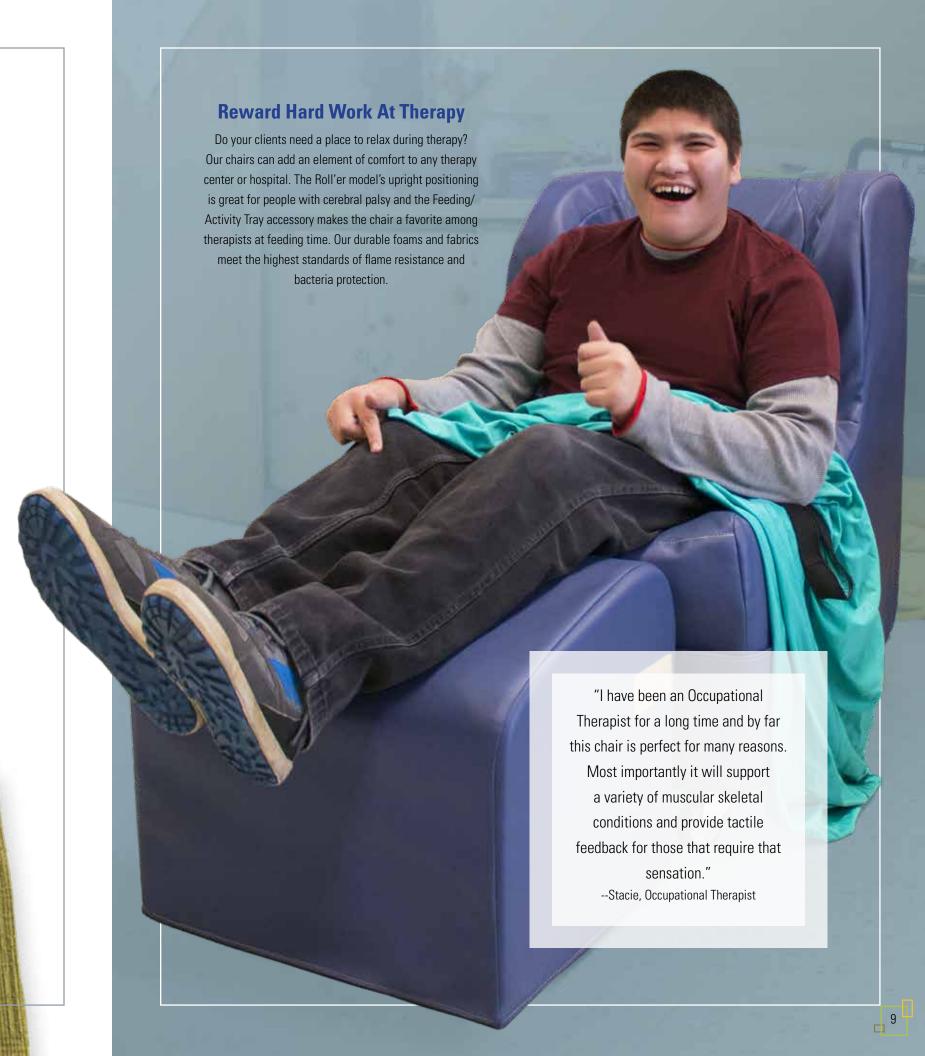

# Stimulating, yet soothing – the Rock'er Chair is the perfect addition to any sensory or Snoezelen® room.

The Rock'er Chair's gentle rocking motion and deep-V foam design provide a relaxing and soothing sensation for those with autism and other developmental disabilities. Call us today to customize your sensory or Snoezelen® Chill-Out Chair.

### **STANDARD ROCK'ER\***

- Rocking Base
- Deep-V Foam Design
- Built-In Pommel
- Adjustable Chair Tilt
- 100% Foam Construction
- Lightweight and Portable

\*Please note, the Roll'er model's wooden base allows for accessories such as the Feeding/Activity Tray and Powder-Coated Push Bar to be added.

### **STANDARD ROLL'ER\***

- Rolling Wheelbase with 2 Locking Castors
- Deep-V Foam Design
- Built-In Pommel
- Optional Feeding/Activity Tray
- Optional Pushbar
- Upright Positioning