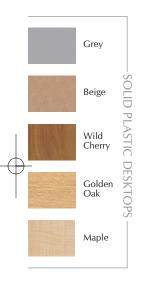

## 2100 Series Wheelchair Accessible Desks

The 2100 wheelchair accessible desk design combines strength and functionality that blends perfectly into any classroom scenario.

- Heavy 16-gauge frame with integral U-brace
- Features a generous 20" x 36" work surface offered in 5/8" thick solid plastic
- Standard nylon base self leveling glide has a chrome plated finish providing sustained durability and is rubber cushioned for noise dampening
- Dual bolt attachments on the threaded 16-gauge leg inserts ensure stability at each height adjustability ranging from 26"-34" in one inch increments