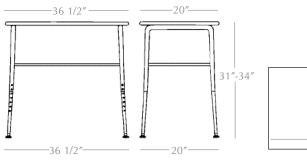

## 2100 Series Wheelchair Accessible Desks

The 2100 wheelchair accessible desk design combines strength and functionality that blends perfectly into any classroom scenario.

- Heavy 16-gauge frame with integral U-brace
- Features a generous 20" x 36" work surface offered in 5/8" thick solid plastic
- Standard nylon base self leveling glide has a chrome plated finish providing sustained durability and is rubber cushioned for noise dampening
- Dual bolt attachments on the threaded 16-gauge leg inserts ensure stability at each height adjustability ranging from 26"-34" in one inch increments

TOP

36 1/12"

20"