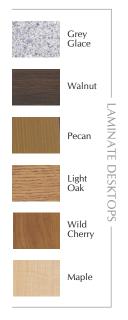

## 2100 Series Wheelchair Accessible Desks

The 2100 wheelchair accessible desk design combines strength and functionality that blends perfectly into any classroom scenario.

- Heavy 16-gauge frame with integral U-brace
- Features a generous 20" x 36" work surface offered in 5/8" thick solid plastic
- Standard nylon base self leveling glide has a chrome plated finish providing sustained durability and is rubber cushioned for noise dampening
- Dual bolt attachments on the threaded 16-gauge leg inserts ensure stability at each height adjustability ranging from 26"-34" in one inch increments