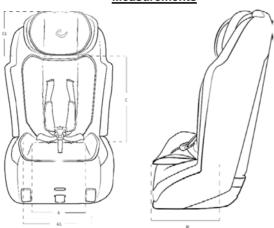

### **Measurements**

#### Wallaroo (Inches)

| Seat Width Minimum (A)                          | 11¾"               |
|-------------------------------------------------|--------------------|
| Seat Width Maximum (A1)                         | 13¾"               |
| Seat Depth (B)                                  | 10½"               |
| Seat Depth Fixed with Extension (B1)            | 15"                |
| Height of Shoulder Strap Slots (C)              | 11", 13", 15", 17" |
| Back Height (Top of Head) Maximum (C1)          | 26¾"               |
| Head Support Height Range Minimum               | 11"                |
| Head Support Height Range Maximum               | 17"                |
| Head Support Height                             | 8"                 |
| Exterior Shell Width (W), Depth (D), Height (H) | 22" x 22" x 31"    |
| Interior Shell Width (W), Depth (D), Height (H) | 15½" x 14" x 29"   |
| Minimum User Weight                             | 22 lbs.            |
| Maximum User Weight                             | 106 lbs.           |
| Product Weight                                  | 27 lbs.            |