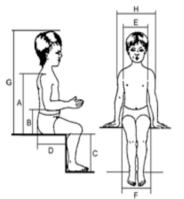

### Configuration

- ☐ Wallaroo Child Restraint System☐ Pommel
- ☐ Positioning Wedges

- A (Back Height)
- **B** (Arm Height)
- C (Lower Leg Length)
- **D** (Seat Depth)
- E (Chest Width)
- F (Seat Width)
- **G** (Height from Seat to Top of Head)
- H (Shoulder Width)

Age

Weight