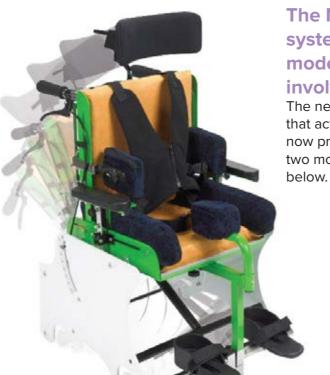

The MSS Tilt & Recline seating system is designed for children with moderate to severe physical involvement.

The newly designed chair has a hydraulic actuator that activates the tilt-in-space feature. One model now provides the same growth range as our previous two models. The basic model includes all the features

## **MSS Tilt & Recline Seating System**

| MC 2000NI 1/h    | Item #   | UOM  |
|------------------|----------|------|
| IVIS 3000IN I/DX | MS 3000N | 1/bx |

- · Multi-Axis Headrest height, depth and angle adjustable. It can be placed off center.
- · Seat depth adjustable.
- Back height and angle adjustable.
- Harness adjustable zippered "H" harness for anterior chest support.
- · Pelvic Belt adjustable in length.

- Laterals height and width adjustable. They assist in stabilizing and aligning trunk and pelvis. Each lateral is individually adjustable to control unwanted weight shifts.
- · Armrest height and angle adjustable.
- · Adductors two sizes are included to facilitate a range of chair widths. The adductors control lower extremity positions and prevent adduction of user's legs.
- · Abductor height and depth adjustable.
- · Footrests height, depth and angle adjustable. They include foot sandals with toe loop.
- Tray attaches onto armrest and is height adjustable. It provides trunk stabilization and an easy-to-clean surface with a safety lip. It is ideal for school, play and feeding.
- · Each footrest is individually adjustable for custom fit.
- Removable and washable fabric covers.