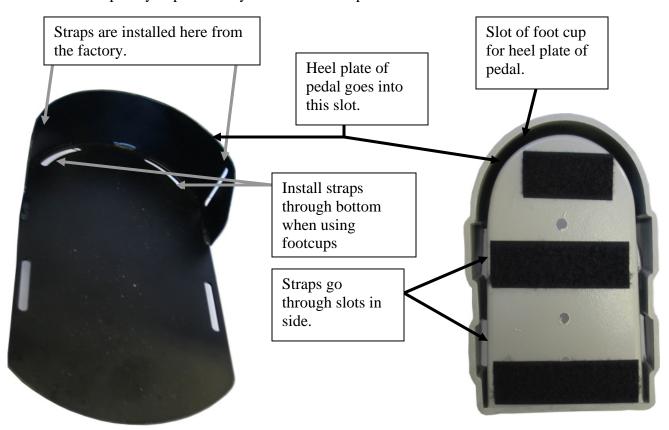

## **Contents of Foot Cups**

Pair of Foot Cups

2 ea. 3" wide adhesive backed hook material

- 1) When installing on the AmTryke models listed above remove the heel strap from the pedal plate.
- 2) Peel off the paper backing on the 3" wide adhesive backed hook material.
- 3) Apply the 3" wide adhesive hook material to the metal foot plate. Be careful not to cover the slots at the edges of the foot plate.
- 4) Re-install the heel strap through the bottom of the metal footplate.
- 5) Thread the heel straps and toe straps through the foot cups, push the foot cups securely against the hook material surface on the metal foot plate. Note; Line up heel plate with inner slot of medium size foot cup. Pull slack out of straps as you push firmly down on foot cup.