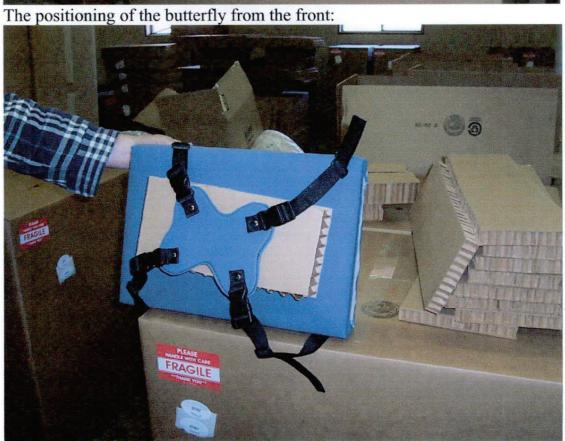

## TherAdapt Products Inc.

922 N. Washington Avenue, Ludington, MI 49431
Phone: 800-261-4919 • Fax: 866-892-2478
www.theradapt.com • customerservice@theradapt.com

School Chair Butterfly Kit Installation Instructions:

The straps to the butterfly kit for the school chair must be screwed into the frame of the chair back. The back does not need to be removed in order to do this. There is a ¾ inch piece of wood along the top and bottom of the chair back. The screws must be centered on this ¾ inch frame of the upholstered chair back. Each strap should be positioned within 1 to 1 ½ inches of the side edge of the chair back.

Please see the pictures below for an example of strap placement from the back.