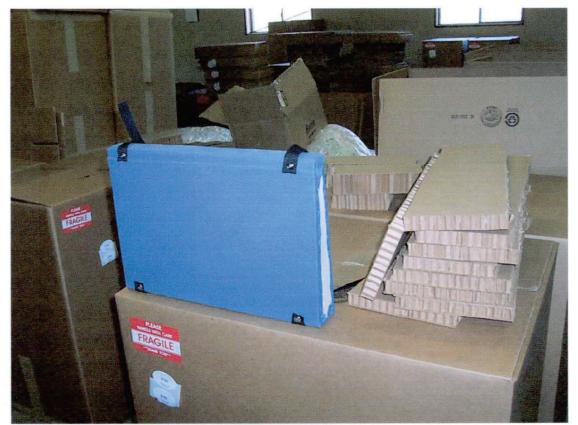

## TherAdapt Products Inc.

922 N. Washington Avenue, Ludington, MI 49431
Phone: 800-261-4919 • Fax: 866-892-2478
www.theradapt.com • customerservice@theradapt.com

School Chair Butterfly Kit Installation Instructions:

The straps to the butterfly kit for the school chair must be screwed into the frame of the chair back. The back does not need to be removed in order to do this. There is a ¾ inch piece of wood along the top and bottom of the chair back. The screws must be centered on this ¾ inch frame of the upholstered chair back. Each strap should be positioned within 1 to 1 ½ inches of the side edge of the chair back.

Please see the pictures below for an example of strap placement from the back.