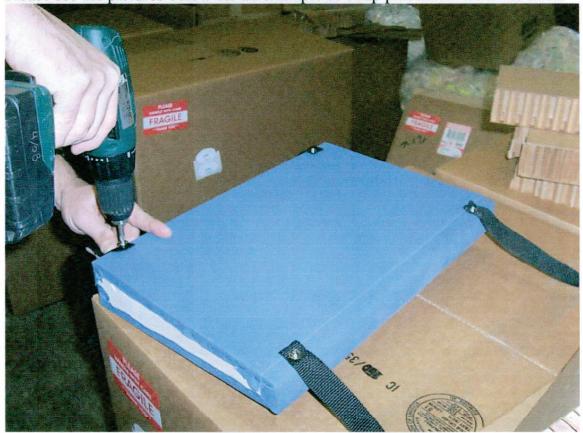

The straps to the butterfly kit for the school chair must be screwed into the frame of the chair back. The back does not need to be removed in order to do this. There is a ¾ inch piece of wood along the top and bottom of the chair back. The screws must be centered on this ¾ inch frame of the upholstered chair back. Each strap should be positioned within 1 to 1 ½ inches of the side edge of the chair back.

Please see the pictures below for an example of strap placement from the back.