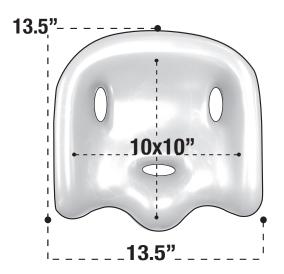

# **Booster Seat**Soft Touch® Booster Seat



## child restraint





insert tabs to lock



# attachment strap



**★ WARNING:** SECURE ATTACHMENT STRAP TIGHTLY AROUND SEAT OF ADULT CHAIR. AUDIBLE "CLICK" ENSURES SAFE ATTACHMENT.

WARNING: ALWAYS SECURE CHILD IN THE RESTRAINT UNTIL CHILD IS ABLE TO GET IN AND OUT OF THE BOOSTER SEAT WITHOUT HELP (ABOUT 2.5 YEARS OLD). ALWAYS USE ATTACHMENT STRAP PROVIDED TO SECURE BOOSTER SEAT TO AN ADULT CHAIR. NEVER USE AS A BATH SEAT. THIS PRODUCT IS ONLY INTENDED FOR USE IN A CHAIR AS A BOOSTER. DO NOT USE ON ANY OTHER ELEVATED SURFACE.

NARNING: PREVENT SERIOUS INJURY OR DEATH. DO NOT USE IN MOTOR VEHICLES.

## **Specifications**





#### **Limited Warranty**

Bergeron by Design warrants to the origional retail purchaser of the Special Tomato® product, that if any part or component proves defective in material or workmanship within five years of the purchase date, the defective part will be repaired or replaced (at Bergeron by Design's discretion) free of charge. Warranty service may be performed by an authorized service center or (at Bergeron by Design's discretion) the factory.

This warranty does not cover normal wear and tear, or damage caused by accident or misuse.

To exercise this limited warranty, the user should first obtain a Return Authorization Number from the dealer the Special Tomato® product was purchased from. The product must be delivered charges pre-paid (UPS recommended) to the factory or to an a