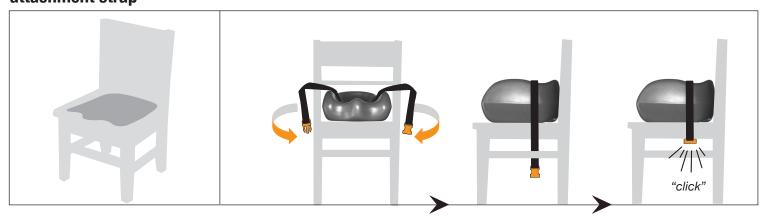

# attachment strap

**★ WARNING:** SECURE ATTACHMENT STRAP TIGHTLY AROUND SEAT OF ADULT CHAIR. AUDIBLE "CLICK" ENSURES SAFE ATTACHMENT.

WARNING: ALWAYS SECURE CHILD IN THE RESTRAINT UNTIL CHILD IS ABLE TO GET IN AND OUT OF THE BOOSTER SEAT WITHOUT HELP (ABOUT 2.5 YEARS OLD). ALWAYS USE ATTACHMENT STRAP PROVIDED TO SECURE BOOSTER SEAT TO AN ADULT CHAIR. NEVER USE AS A BATH SEAT. THIS PRODUCT IS ONLY INTENDED FOR USE IN A CHAIR AS A BOOSTER. DO NOT USE ON ANY OTHER ELEVATED SURFACE.