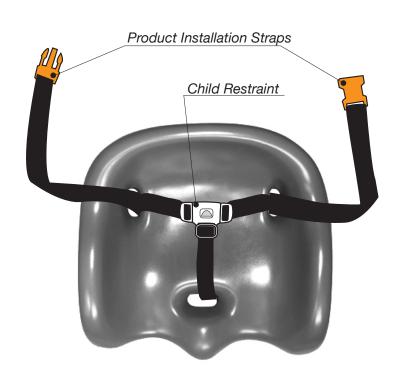

## child restraint

insert tabs to lock

# attachment strap

**★ WARNING:** SECURE ATTACHMENT STRAP TIGHTLY AROUND SEAT OF ADULT CHAIR. AUDIBLE "CLICK" ENSURES SAFE ATTACHMENT.

WARNING: ALWAYS SECURE CHILD IN THE RESTRAINT UNTIL CHILD IS ABLE TO GET IN AND OUT OF THE BOOSTER SEAT WITHOUT HELP (ABOUT 2.5 YEARS OLD). ALWAYS USE ATTACHMENT STRAP PROVIDED TO SECURE BOOSTER SEAT TO AN ADULT CHAIR. NEVER USE AS A BATH SEAT. THIS PRODUCT IS ONLY INTENDED FOR USE IN A CHAIR AS A BOOSTER. DO NOT USE ON ANY OTHER ELEVATED SURFACE.