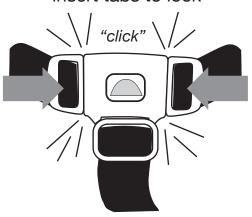

# **Booster Seat**Soft Touch® Booster Seat



## child restraint





insert tabs to lock



# attachment strap



**★ WARNING:** SECURE ATTACHMENT STRAP TIGHTLY AROUND SEAT OF ADULT CHAIR. AUDIBLE "CLICK" ENSURES SAFE ATTACHMENT.

WARNING: ALWAYS SECURE CHILD IN THE RESTRAINT UNTIL CHILD IS ABLE TO GET IN AND OUT OF THE BOOSTER SEAT WITHOUT HELP (ABOUT 2.5 YEARS OLD). ALWAYS USE ATTACHMENT STRAP PROVIDED TO SECURE BOOSTER SEAT TO AN ADULT CHAIR. NEVER USE AS A BATH SEAT. THIS PRODUCT IS ONLY INTENDED FOR USE IN A CHAIR AS A BOOSTER. DO NOT USE ON ANY OTHER ELEVATED SURFACE.

NARNING: PREVENT SERIOUS INJURY OR DEATH. DO NOT USE IN MOTOR VEHICLES.

## **Specifications**





#### **Limited Warranty**

Bergeron by Design warrants to the origional retail purchaser of the Special Tomato® product, that if any part or component proves defective in material or workmanship within five y