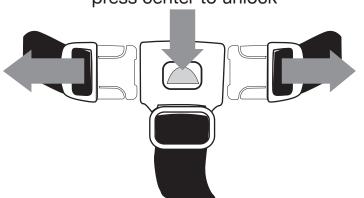

# **Booster Seat**Soft Touch® Booster Seat



## child restraint





insert tabs to lock



# attachment strap



**★ WARNING:** SECURE ATTACHMENT STRAP TIGHTLY AROUND SEAT OF ADULT CHAIR. AUDIBLE "CLICK" ENSURES SAFE ATTACHMENT.

WARNING: ALWAYS SECURE CHILD IN THE RESTRAINT UNTIL CHILD IS ABLE TO GET IN AND OUT OF THE BOOSTER SEAT WITHOUT HELP (ABOUT 2.5 YEARS OLD). ALWAYS USE ATTACHMENT STRAP PROVIDED TO SECURE BOOSTER SEAT TO AN ADULT CHAIR. NEVER USE AS A BATH SEAT. THIS PRODUCT IS ONLY INTENDED FOR USE IN A CHAIR AS A BOOSTER. DO NOT USE ON ANY OTHER ELEVATED SURFACE.

NARNING: PREVENT SERIOUS INJURY OR DEATH. DO NOT USE IN MOTOR VEHICLES.

## **Specifications**





#### **Limited Warranty**

Bergeron by Design warrants to the origional retail purchaser of the Special Tomato® product, that if any part or component proves defective in material or wo