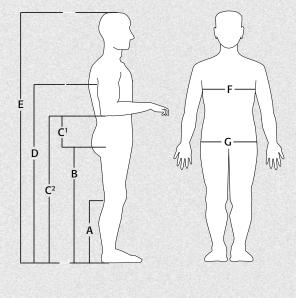

## **Standing Measurements**

## STANDING MEASUREMENTS:

| Client Name | Age                | Sex          |  |
|-------------|--------------------|--------------|--|
| Address     | Phone              | ( )          |  |
| City        | _ State/Prov Zip/I | Postal Code_ |  |
| Diagnosis   |                    |              |  |
| Physician   |                    |              |  |
|             |                    |              |  |

## **MEASUREMENTS IN INCHES:**

| A Lower leg length (measured from the back of the knee to the floc      |
|-------------------------------------------------------------------------|
| B Leg length (measured from the hip bone to the floor)                  |
| C <sup>1</sup> Elbow height (measured from the bent elbow to the hip)   |
| C <sup>2</sup> Elbow height (measured from the bent elbow to the floor) |
| D Chest height (measured from the armpit to the floor)                  |
| E Full body height (measured from the top of the head to the floor)     |
| F Trunk width (measured at the widest location)                         |

**G** \_\_\_\_ **Hip width** (measured at the widest location)

| NOTES: |  |  |  |  |  |
|--------|--|--|--|--|--|
|        |  |  |  |  |  |
|        |  |  |  |  |  |
|        |  |  |  |  |  |
|        |  |  |  |  |  |
|        |  |  |  |  |  |
|        |  |  |  |  |  |
|        |  |  |  |  |  |